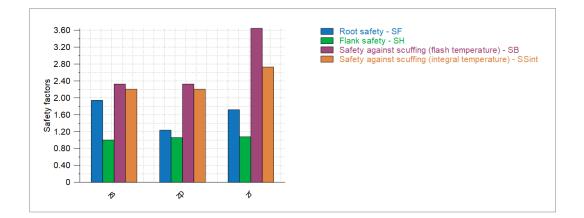

## Session 1: KISSdesign Strength Rating and Consideration of Losses

- Strength rating of completed models with nominal load
- Theory about gearbox losses
- Consideration of gear contact, gear churning, bearing and seal losses
- Presentation of different result outputs