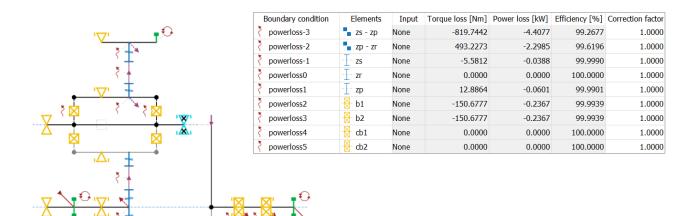

## Session 1: KISSdesign Strength Rating and Consideration of Losses

- Strength rating of completed models with nominal load
- Theory about gearbox losses
- Consideration of gear contact, gear churning, bearing and seal losses
- Presentation of different result outputs