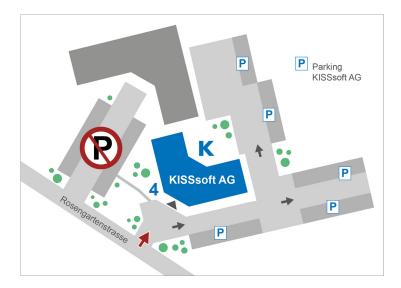

Continue on A53 toward Chur/Rapperswil/Dürnten. Take exit 10 Dürnten/Bubikon/Wald.

Enter the rotary and take the **third exit** toward **Bubikon**.

When you reach the next rotary, take the **second exit** nd follow the main road to the left (Dürntnerstrasse). When you pass the bus stop, turn **right** onto **Wändhüslenstrasse** (Rosengarten industrial area). Then turn **left** onto **Rosengartenstrasse**. Building **4** is located on the right side.

## Subsequent 8-minute walk:

Go right in the underpass, then left across the PR parking spots.

Follow the gravel path to Dürntnerstrasse. Go left, cross the street at the pedestrian crossing, and go right onto Wändhüslenstrasse. Now go left onto Rosengartenstrasse. We are located in building 4 on the right side.

## **Parking**

Here are plenty of parking spots available in the company parking lot.