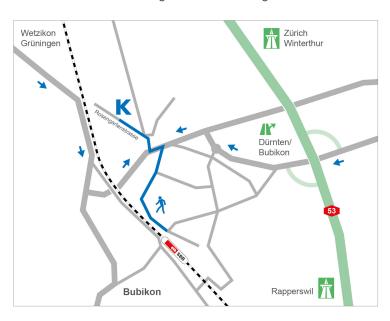

Continue on A53 toward Chur/Rapperswil/Dürnten. Take exit 10 Dürnten/Bubikon/Wald.

Enter the rotary and take the **third exit** toward **Bubikon**.

When you reach the next rotary, take the **second exit** nd follow the main road to the left (Dürntnerstrasse). When you pass the bus stop, turn **right** onto **Wändhüslenstrasse** (Rosengarten industrial area). Then turn **left** onto **Rosengartenstrasse**. Building **4** is located on the right side.

## Travel by Train

Take the **S5** or **S15** to Bubikon station.

## Subsequent 8-minute walk:

Go right in the underpass, then left across the PR parking spots.

Follow the gravel path to Dürntnerstrasse. Go left, cross the street at the pedestrian crossing, and go right onto Wändhüslenstrasse. Now go left onto Rosengartenstrasse. We are located in building 4 on the right side.