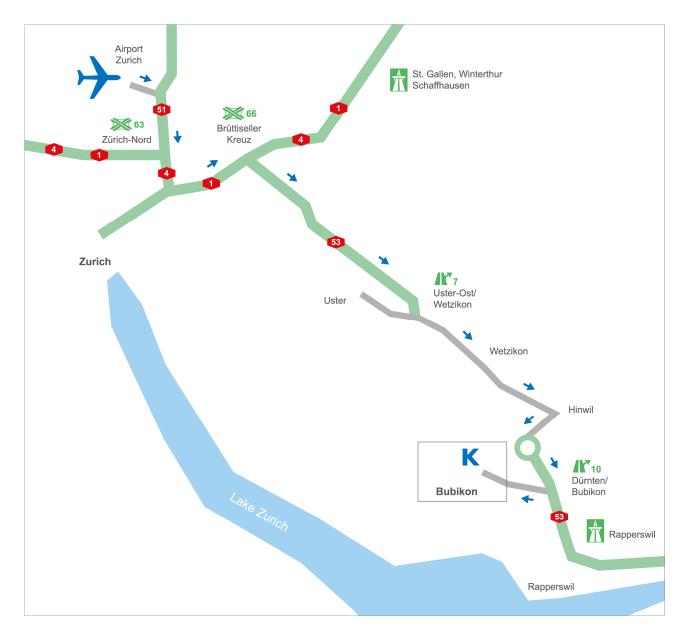

## **Directions from Zurich Airport**

Take the **A51** toward **A1/Bern/St.Gallen/Zürich/Basel/E60**. At the **63 Zürich-Nord** freeway interchange, keep left and follow the **E41/E60/A1/A4** signage to **Zürich-City/St.Gallen/Schaffhausen**.

At the **66 Brüttisellen** freeway interchange, keep right and follow the **A53** signage to **Rapperswil/Uster/Wangen**. Take exit **7 Uster-Ost/Wetzikon** and turn left onto Aathalstrasse toward **Rapperswil/Wetzikon**.

Drive through Wetzikon toward Rapperswil/Hinwil.

Continue through Hinwil onto Zürichstrasse (commercial area on the right).

At the large intersection, turn right onto Winterthurerstrasse toward Rapperswil/Rüti.

Continue on A53 toward Chur/Rapperswil/Dürnten. Take exit 10 Dürnten/Bubikon/Wald.

Enter the rotary and take the **third exit** toward **Bubikon**.

When you reach the next rotary, take the **second exit** nd follow the main road to the left (Dürntnerstrasse). When you pass the bus stop, turn **right** onto **Wändhüslenstrasse** (Rosengarten industrial area). Then turn **left** onto **Rosengartenstrasse**. Building **4** is located on the right side.