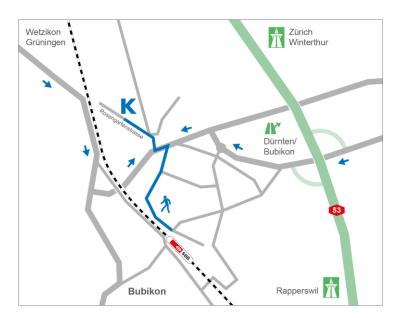

Continue on the **A53** in the direction of **Chur/Rapperswil/Dürnten**. Take **exit 10 Dürnten/Bubikon/Wald**. Enter the traffic circle and take the third **exit towards Bubikon**.

At the next traffic circle take the **second exit** (Landi/Agrola fuelstation on the right side) and follow the main road to the left (Dürntnerstrasse). After the bus stop turn right into Wändhüslenstrasse (industrial area Rosengarten). Then turn left into Rosengartenstrasse. Building 4 is on the right-hand side.

## **Travel by Train**

Take the **S5** or **S15** to Bubikon train station.

## Subsequent 8-minute walk:

Turn right in the underpass, then left across the PR parking lots.

Follow the gravel road to Dürntnerstrasse. Go left, cross the street at the pedestrian crossing and go right into Wändhüslenstrasse. Now turn left into Rosengartenstrasse. We are in house 4 on the right side.