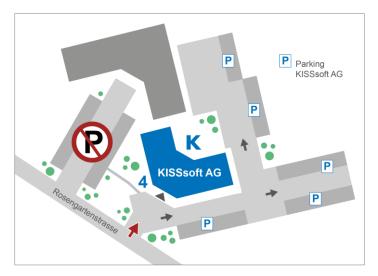

## Subsequent 8-minute walk:

Turn right in the underpass, then left across the PR parking lots.

Follow the gravel road to Dürntnerstrasse. Go left, cross the street at the pedestrian crossing and go right into Wändhüslenstrasse. Now turn left into Rosengartenstrasse. We are in house 4 on the right side.

## **Parking**

Here are plenty of parking spots available in the company parking lot.