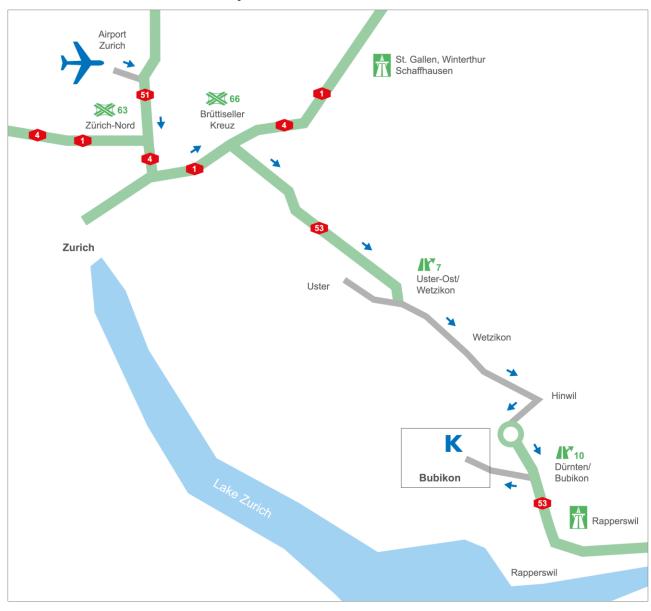

## **Directions from Zurich Airport**

Take the A51 in the direction of A1/Bern/St.Gallen/Zurich/Basel/E60. At junction 63 Zürich-Nord keep left and follow the signs E41/E60/A1/A4 in the direction of Zürich-City/St.Gallen/Schaffhausen. At freeway junction 66 Brüttisellen keep to the right and follow the signs for A53 in the direction of Rapperswil/Uster/Wangen. Take exit 7 Uster-Ost/Wetzikon and turn left onto Aathalstrasse towards Rapperswil/Wetzikon.

Drive through Wetzikon in the direction of Rapperswil/Hinwil.

Drive through Hinwil onto Zürichstrasse (industrial park on the right).

At the large intersection, turn right onto Winterthurerstrasse in the direction of Rapperswil/Rüti.

Continue on the **A53** in the direction of **Chur/Rapperswil/Dürnten**. Take **exit 10 Dürnten/Bubikon/Wald**. Enter the traffic circle and take the third **exit towards Bubikon**.

At the next traffic circle take the **second exit** (Landi/Agrola fuelstation on the right side) and follow the main road to the left (Dürntnerstrasse). After the bus stop turn right into Wändhüslenstrasse (industrial area Rosengarten). Then turn left into Rosengartenstrasse. Building 4 is on the right-hand side.