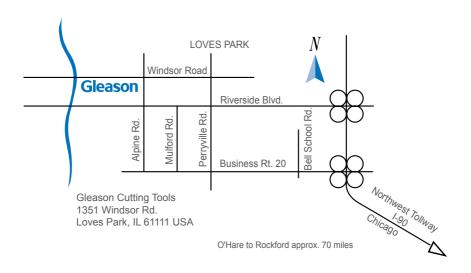

Gleason Cutting Tools 1351 Windsor Rd. Loves Park, IL 61111 USA

**Class Duration** 

In-House: 3 days

Date

September 19-22, 2022

**Training Contact** 

Tamara Spencer +1 (815) 639-4212 gctctraining@gleason.com

# **Directions to Gleason Cutting Tools**

Our facilities in Loves Park, Illinois include substantial training and technology development resources.

Gleason Cutting Tools 1351 Windsor Rd. Loves Park, IL 61111 USA Tel. +1 815 639 4201 gctc@gleason.com